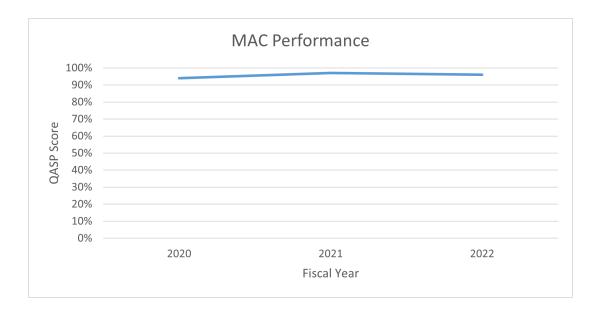

## **Performance Data**

| Fiscal | Avg | Low | Median | High |
|--------|-----|-----|--------|------|
| Year   |     |     |        |      |
| 2020   | 94% | 55% | 100%   | 100% |
| 2021   | 97% | 70% | 100%   | 100% |
| 2022   | 96% | 70% | 100%   | 100% |

## **Trends and Observations**

An overall slightly positive trend can be observed from Fiscal Year 2020 - 2022. Specifically, there has been an overall increase in average scores of two percentage points (2% increase). Every year, at least one MAC was in 100% compliance.