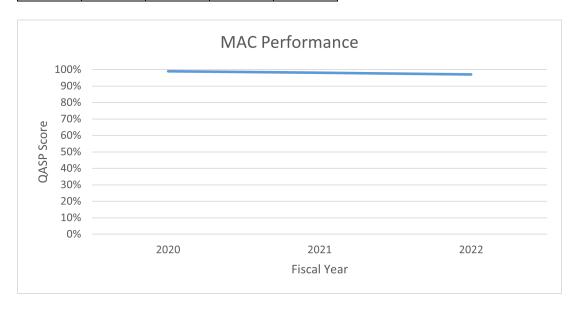

## **Performance Data**

| Fiscal<br>Year | Avg | Low | Median | High |
|----------------|-----|-----|--------|------|
| 2020           | 99% | 82% | 100%   | 100% |
| 2021           | 98% | 82% | 100%   | 100% |
| 2022           | 97% | 85% | 100%   | 100% |

## **Trends and Observations**

An overall steady trend can be observed from Fiscal Year 2020 - 2022. While there was a slight decrease in average scores, scores have remained very high for the three years measured. In all years at least one MAC was in 100% compliance.