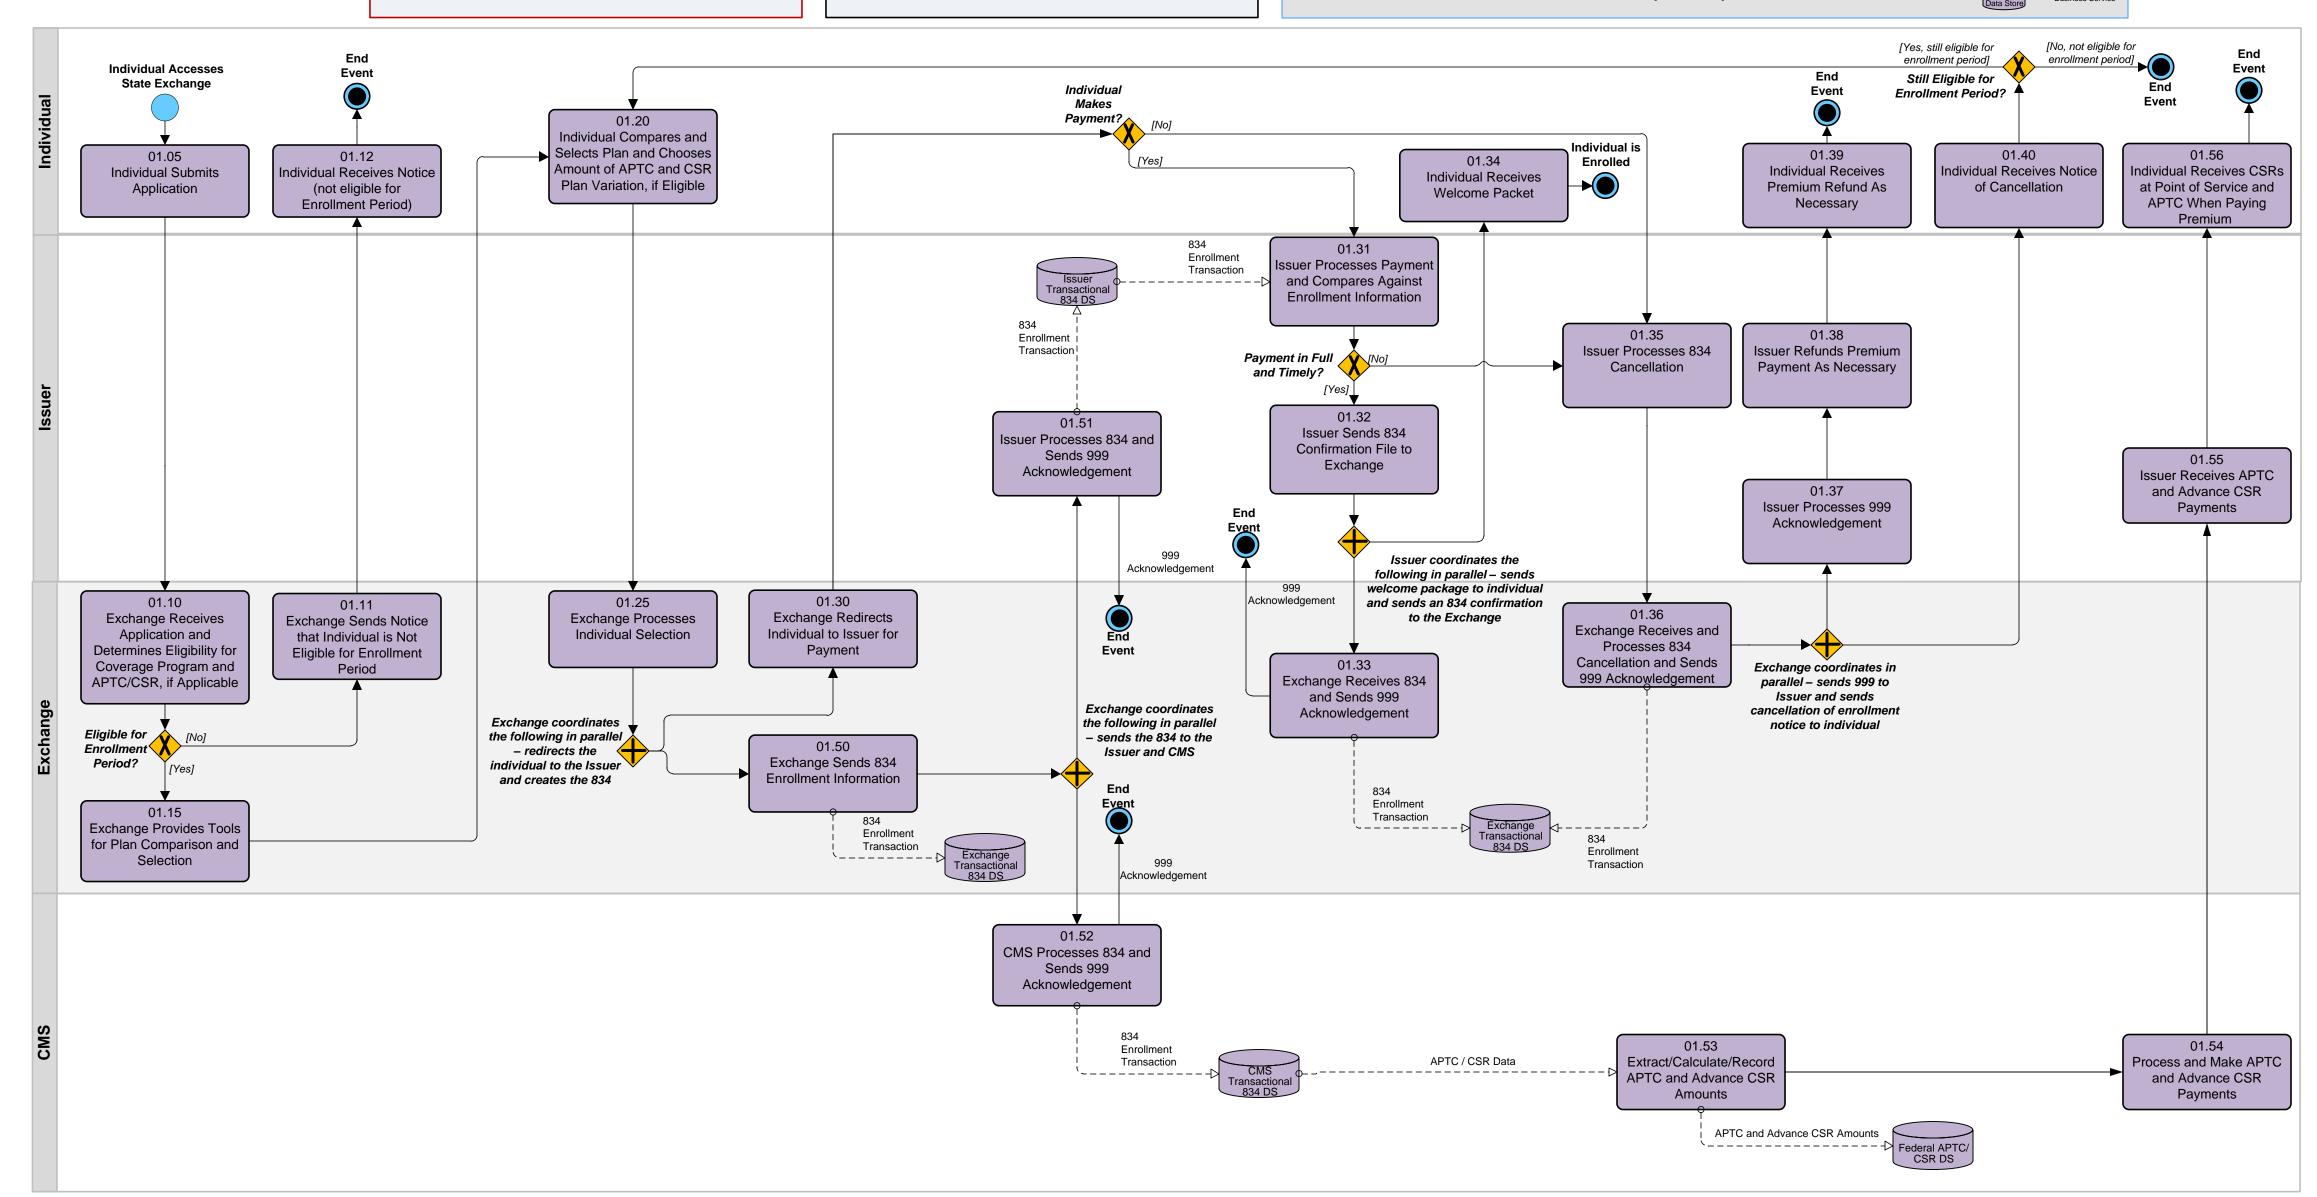

## <u>Synopsis</u>

End-to-end flow of the key activities related to initial enrollment for an Individual (and household) enrolling in a qualified health plan through the Exchange. The scope of this flow does not include changes in eligibility or terminations after initial enrollment.