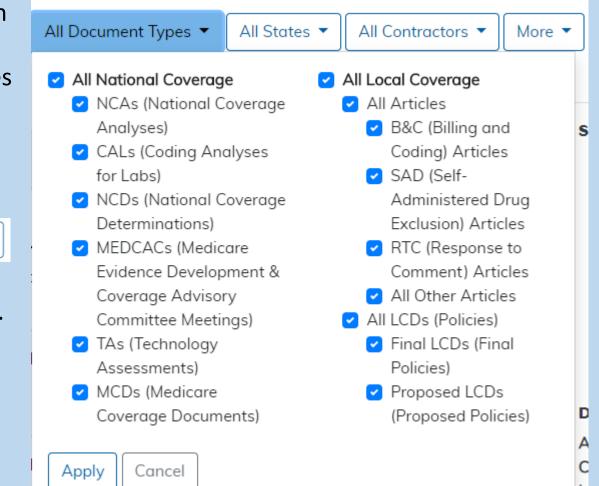

### Search Results – Filter Bar: More

The More filter includes several sub-filters.

- NCA/CAL Status Since NCA/CAL Status applies only to NCAs and CALs, all other document types will be excluded from the results.
- Benefit Category Since Benefit Category applies only to NCDs, NCAs, and CALs, all other document types will be excluded from the results.
- CPT/HCPCS Filter for documents containing specific CPT/HCPCS codes. Note: National Coverage documents do not include CPT/HCPCS codes.
- ICD-10-CM Filter for documents containing a specific ICD-10-CM code. Also provides an ICD-10-CM code lookup function. Note: National Coverage documents do not include ICD-10-CM codes.

Date Criteria –

- Latest Update: filter for the most recent version of articles and LCDs, whether that version is currently in effect, future effective, or retired. National Coverage documents are not versioned, so this does not impact the National Coverage results.
- Currently in Effect; In Effect on a particular date; and In Effect Between two dates are also offered.
- Article/LCD Status Since Article/LCD Status applies only to Local Coverage, all other document types will be excluded from the results.

| All Document Types •     All States •     All Contractors •     More •                                                                                                                                                                            |
|---------------------------------------------------------------------------------------------------------------------------------------------------------------------------------------------------------------------------------------------------|
| NCA/CAL Status (NCAs and CALs only)                                                                                                                                                                                                               |
| All 🗢                                                                                                                                                                                                                                             |
| <ul> <li>Benefit Category (NCAs, CALs, and NCDs only)</li> </ul>                                                                                                                                                                                  |
| Select Category(s)<br>Additional Preventive Services<br>Ambulance Services<br>Ambulatory Surgical Center Facility Services<br>Antigens<br>Artificial Legs, Arms, and Eyes<br>Audiology Services<br>Blood Clotting Factors for Hemophilia Patients |
| CPT/HCPCS (Local Coverage only)                                                                                                                                                                                                                   |
| • Enter a CPT/HCPCS Procedure Code: Enter Code                                                                                                                                                                                                    |
| O Enter a CPT/HCPCS Procedure Code Range: Enter Start Code - Enter End Code                                                                                                                                                                       |
| ✓ ICD-10-CM (Local Coverage only)                                                                                                                                                                                                                 |
| • Enter an ICD-10-CM Diagnosis Code: Enter Code Code Lookup                                                                                                                                                                                       |
| O Enter an ICD-10-CM Diagnosis Code Range: Enter Start Code - Enter End Code                                                                                                                                                                      |
| Date Criteria                                                                                                                                                                                                                                     |
| <ul> <li>Latest Update</li> <li>Currently in Effect</li> </ul>                                                                                                                                                                                    |
| In Effect on this Date: mm/dd/yyyy 📾                                                                                                                                                                                                              |
| ◯ In Effect Between: mm/dd/yyyy 🗰 - mm/dd/yyyy 🗰                                                                                                                                                                                                  |
| Article/LCD Status (Articles and LCDs only)                                                                                                                                                                                                       |
| All 🗢                                                                                                                                                                                                                                             |
| Apply Cancel                                                                                                                                                                                                                                      |
| 17                                                                                                                                                                                                                                                |