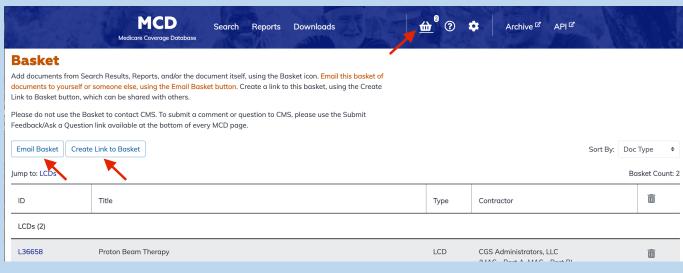

### MCD Navigation Bar – Basket

The MCD navbar includes a Basket feature.

Documents can be added to the basket when viewing them. The Basket button is in the top right corner of documents found on the MCD.

- Documents can also be added from the Search or Report Results pages. Click the basket icon next to any document to add it to the basket.
- View the basket contents by clicking on the Basket icon in the top right of the MCD navbar.
- Use the Email Basket function to share the basket contents. Use the Create Link to Basket function to create a link to the basket, which can be shared with others.