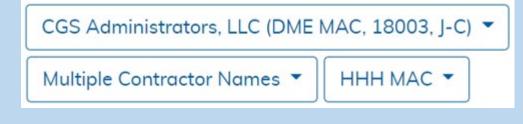

### Search Results – Filter Bar: Contractor

The Contractor filter allows you to change which contractors are included in the results.

- The default is "All Contractors" which will search all Local Coverage contractor documents and all National Coverage documents.
- You can also select contractors by Contractor Number, Contract Type, or Contractor Name. When you select these options, additional select lists appear.
- If you change this filter, the filter label will update to reflect the selection.