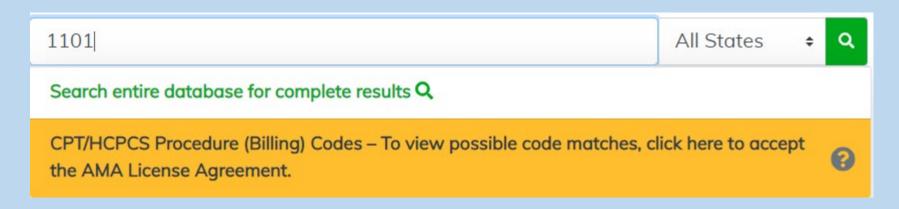

### Search by Code (CPT/HCPCS or ICD-10-CM)

Enter your code into the search term box.

- As you type, the MCD will begin to recognize your search term as a code.
- If you are entering a CPT/HCPCS code and have not yet accepted the CPT/HCPCS Procedure Codes AMA License Agreement for your browser session, you will see a yellow banner in the hint list. You must click on this, then Accept the agreement, in order to continue the search for codes.

# Search by Code (CPT/HCPCS or ICD-10-CM) (continued)

- After accepting the license, a full list of code hints will appear based on your search term.
  All States
- Clicking a code hint displays a list of document results which contain that code.
- Select a state before clicking a hint, to narrow results to only one state.
   (Or you can filter for states on the Search Results page.)

| 1101                                                                 | All States | ÷ Q |
|----------------------------------------------------------------------|------------|-----|
| Search entire database for complete results <b>Q</b>                 |            |     |
| Select a CPT/HCPCS Procedure Code Below to Search for Local Coverage | Documents  | 8   |
| 11010 - DEBRIDEMENT INCLUDING REMOVAL OF FOREIGN MATERIAL AT THE S   | ITE OF AN  |     |
| 11011 - DEBRIDEMENT INCLUDING REMOVAL OF FOREIGN MATERIAL AT THE S   | ITE OF AN  |     |
| 11012 - DEBRIDEMENT INCLUDING REMOVAL OF FOREIGN MATERIAL AT THE S   | ITE OF AN  |     |
| 1101F - PATIENT SCREENED FOR FUTURE FALL RISK; DOCUMENTATION OF NO   | FALLS IN   |     |

Don't see what you expected? Click "Search entire database for complete results" to expand the search.