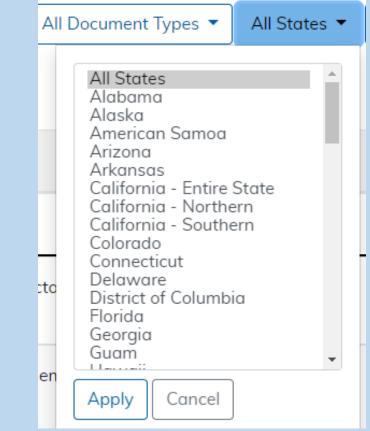

### Search Results – Filter Bar: State

The State filter allows you to change which states are included in the results.

- The default is "All States."
- States include states, territories, and CMS Regions.
- If you change this filter, the label will update to reflect the selection.