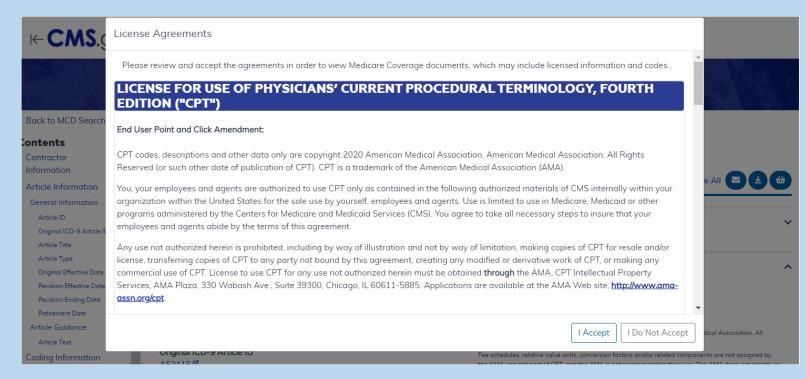

### View a document from the hint list

Before viewing the document you may be prompted to accept the CPT/HCPCS Procedure Codes AMA License Agreement. Once you click the Accept button, the full document will be visible. The license agreement should only appear once per browser session.

### Search by Code (CPT/HCPCS or ICD-10-CM)

Enter your code into the search term box.

- As you type, the MCD will begin to recognize your search term as a code.
- If you are entering a CPT/HCPCS code and have not yet accepted the CPT/HCPCS Procedure Codes AMA License Agreement for your browser session, you will see a yellow banner in the hint list. You must click on this, then Accept the agreement, in order to continue the search for codes.