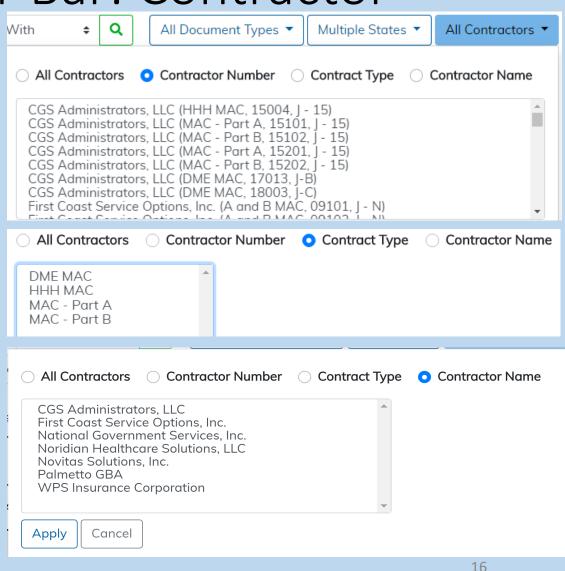

### Search Results – Filter Bar: Contractor

The Contractor filter allows you to change which contractors are included in the results.

- The default is "All Contractors" which will search all Local Coverage contractor documents and all National Coverage documents.
- You can also select contractors by Contractor Number, Contract Type, or Contractor Name. When you select these options, additional select lists appear.
- If you change this filter, the filter label will update to reflect the selection.