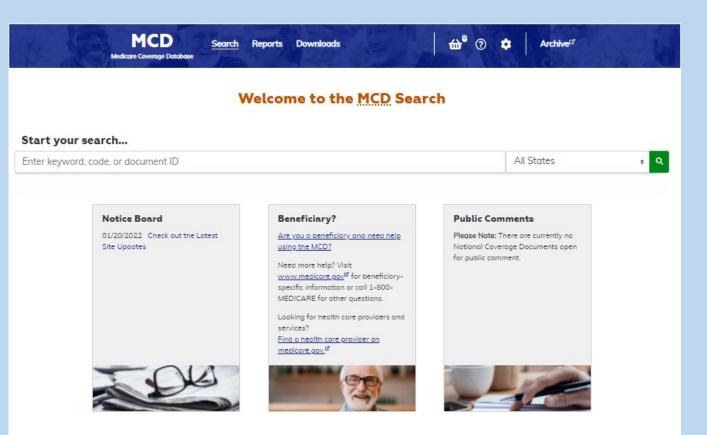

### MCD Search Page – General Information

Key elements of the Search page:

- Search term box Where you enter a search term (document ID, code, keyword, or MAC name).
- State filter Use to limit your search results to a particular state.
- Hints As you type a search term, hints will appear below the search term box.

### Informational Cards

On the Search page, below the search term box, there are informational cards.

- Notice Board CMS will post key topics relevant to the Medicare Coverage Database (MCD) in this section. Click each link to read more.
- Beneficiary? Provides information specific to beneficiaries who may be on the MCD looking for information.
- Public Comments If any NCAs are open for comment, the comment submission form is accessible from here.